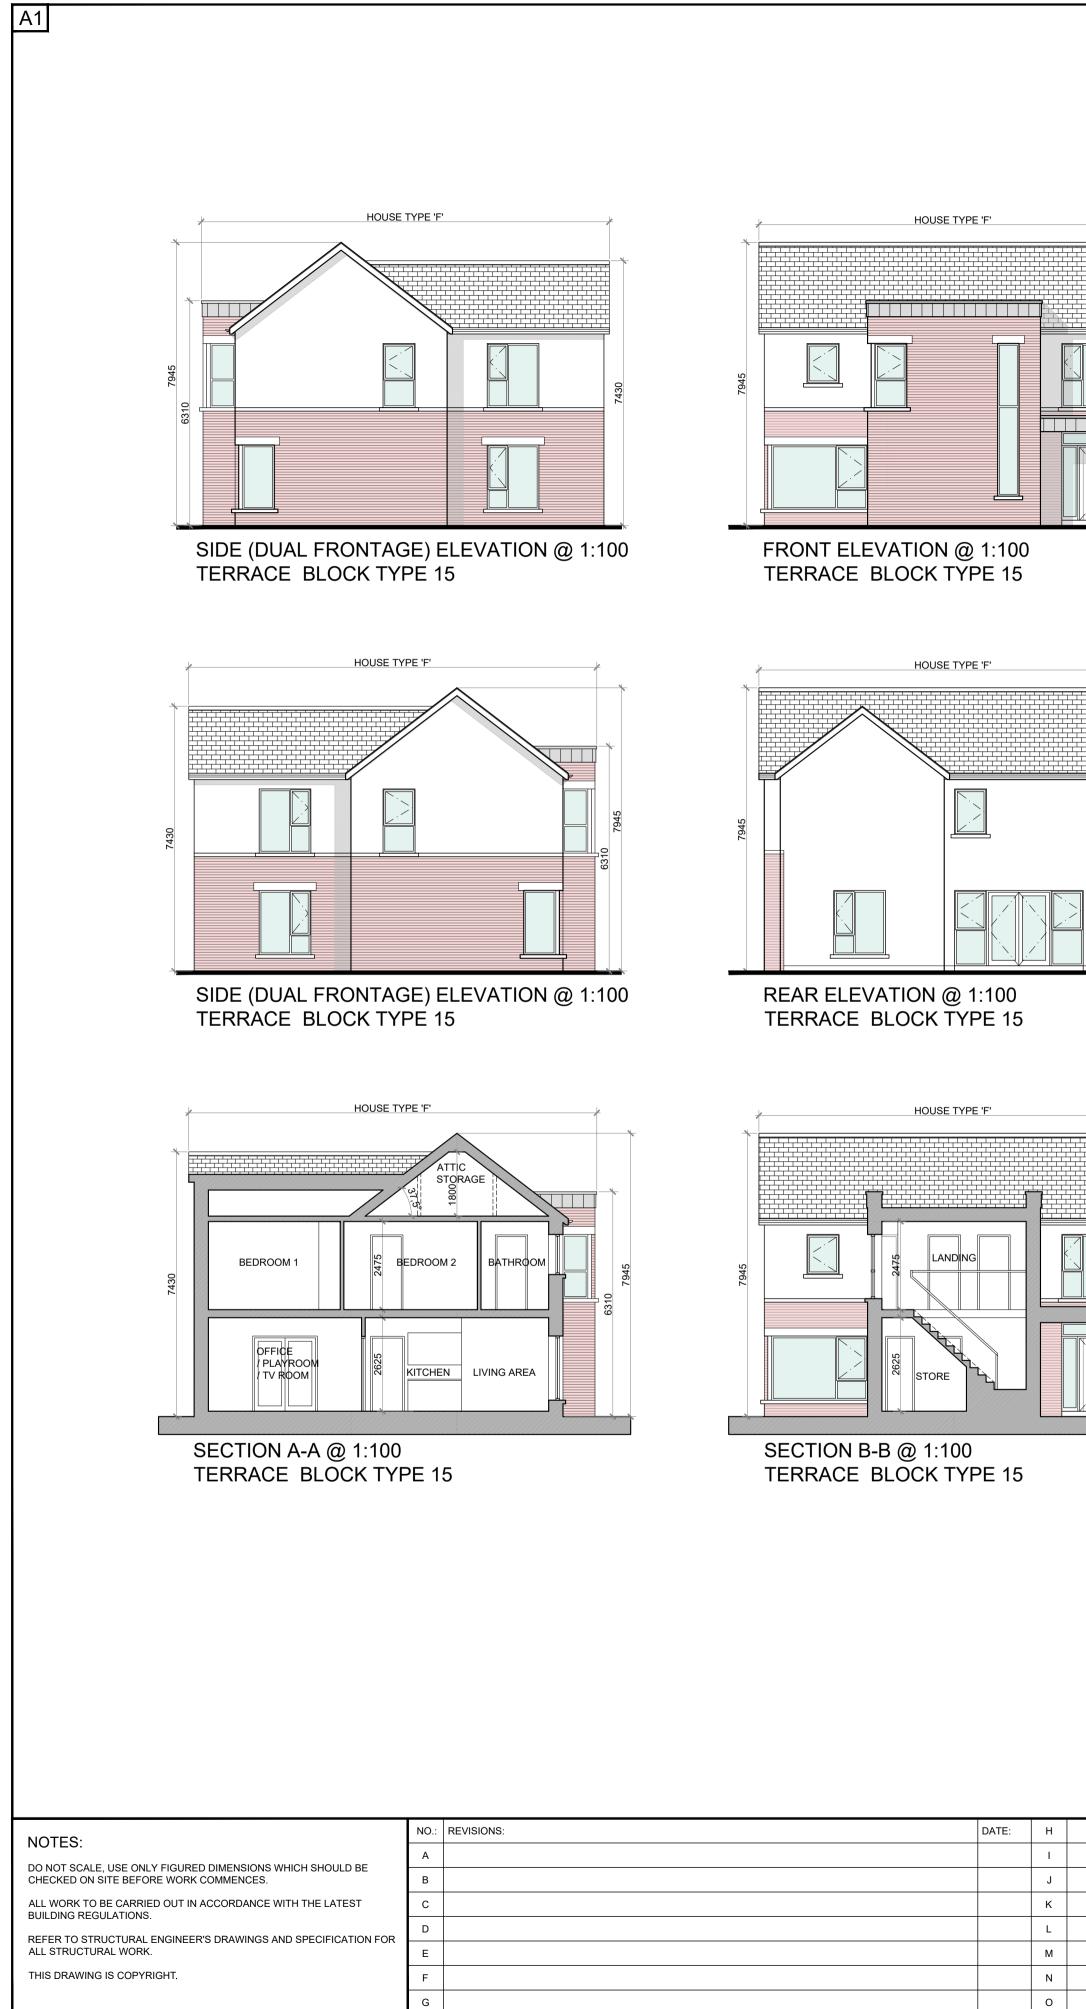

## PROPOSED FINISHES:

SLATE / TILED FINISH TO ROOF WITH STANDING SEAM ZINC CLAD FINISH (OR SIMILAR APPROVED) TO FLAT ROOF AREAS & ENTRANCE CANOPIES AS INDICATED.

UPVC / ALUMINIUM FINISH TO FASCIAS, GUTTERS AND DOWNPIPES.

SELECTED BRICK FINISH TO AREAS AS INDICATED.

PLASTER / RENDER FINISH TO WALLS AS INDICATED.

UPVC / ALUMINIUM / TIMBER FINISH TO WINDOWS AND DOORS.

PAINTED CONCRETE / STONE SILLS AND CAPPINGS.

PLASTER / RENDER FINISH TO PLINTH.

TERRACE BLOCK TYPE 15—CHARACTER AREA 3

| OFA                                                                                        | PROJECT:        | PROJECT: PROPOSED GREAT CONNELL SHD AT NEWBRIDGE, CO. KILDARE.                |                    |                       |  |  |  |
|--------------------------------------------------------------------------------------------|-----------------|-------------------------------------------------------------------------------|--------------------|-----------------------|--|--|--|
| O'FLYNN ARCHITECTS,<br>LOWER EYRE STREET,<br>NEWBRIDGE,<br>CO.KILDARE.<br>TEL.: 045 433400 | TITLE:          | PROPOSED ELEVATIONS & SECTIONS FOR TERRACE BLOCK TYPE<br>15—CHARACTER AREA 3. |                    |                       |  |  |  |
| EMAIL:info@oflynnarchitects.ie<br>WEB: www.oflynnarchitect.ie                              | CLIENT:         | ASTON LTD.                                                                    | STAGE:             | PLANNING              |  |  |  |
| RIAI Practice<br>Member                                                                    | PROJECT N       | NO.: 19070                                                                    | DRG. NO.:          | PA-078 (SHEET 2 OF 2) |  |  |  |
| 2021                                                                                       | SCALE:<br>DATE: | 1:100<br>MARCH 2022                                                           | DRAWN:<br>CHECKED: | POF<br>POF            |  |  |  |